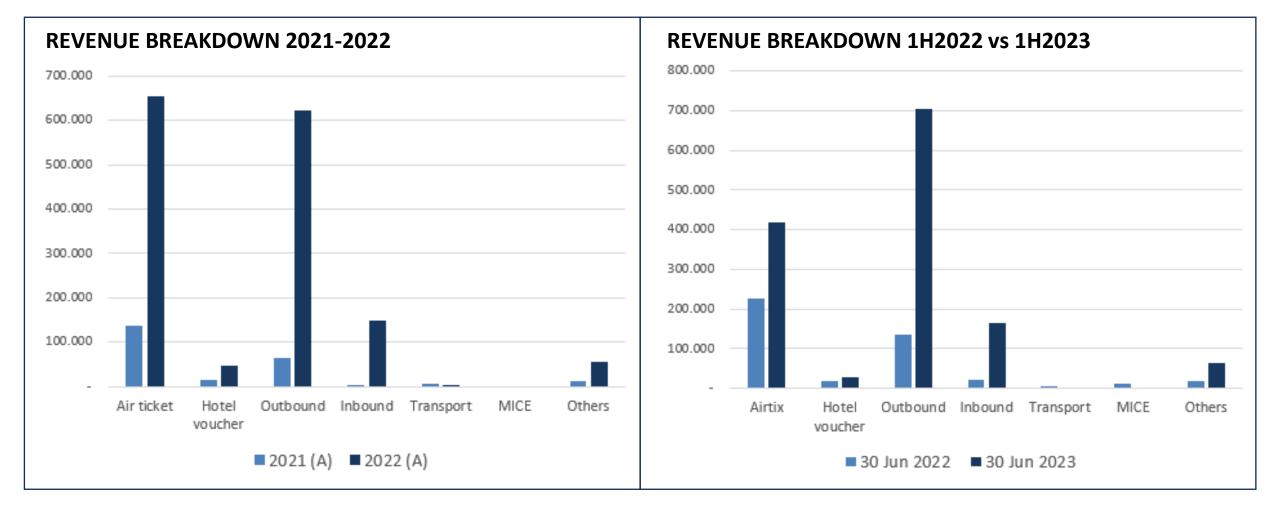

TIVE**

Services for companies that provide rewards in the form of trips or holidays to employees, partners or other relations. Business model: b2b Market: Indonesia companies



## Pax handling Outbound / Travel & Leisure - Market segment





## International tourist with Group Tours Coming Steadily





Panorama 🥍













## Business Activity

#### Actively participates in various B2B trade shows abroad





Panorama at Asian Tourism Forum (ATF), February 2023





Panorama at Arabian Travel Mart (ATM)-Dubai, April 2023



Panorama at ITB Berlin – Berlin, March 2023

Panoram



## KINERJA PAX HANDLING INBOUND (1H2023)









OF COM

**Business** Updat

## Financial Highlight & Strategy

and income



### PANR Business figures 2018 - 2023

Panorama



**CORPORATE PRESENTATION** 





## Strategic plan in 2023

Optimizing resources to capture the pent-up demand momentum



Implement Smart-Operation that could reduce 50-60% of expenses

- Maintaining Opex at a manageable level a)
- b) Use of technology in the back-end to increase operational effectiveness and productivity (TourPlan, COBT, Aurora, Jarvis, Arjuna, Katrina, Monica)
- Panorama Agent with a B2B2C business C) model can increase productivity without increasing fixed costs



**Deleveraging** by divestment of nonproductive assets or portfolio to reduce debt ratio



- Run Omni-channel model to increase end-toend business ecosystem and extending distribution channel
- Panorama.ID as B2C apps which sell component a) products (air ticket, hotel voucher, train ticket, entrance fee) dan especially group tour pack