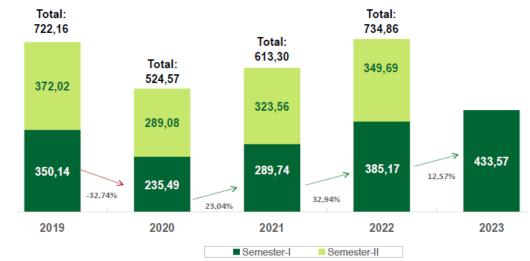

## **Panorama**

## Stronger performance in a half-year July 2023

PT. PANORAMA SENTRAWISATA, TBK.





## Our Businesses



### OUTBOUND / TRAVEL-LEISURE

- Outbound Tours
- Corporate Travel
- Corporate Incentive Management
- Travel Franchise
- Pilgrimage Tours
- Moslem Tour

### **TRAVEL RELATED**

- MICE (Meeting, Incentive, Convention, Exhibition)
- Transportation Provider (Coaches, Medium Buses, Mini Van)
- Shuttle Services
- Logistic
- B2B Hotel Aggregator

### INBOUND

- Overland Tours Service
- Seat in Coach
- Cruise Handling
- Incentive Group Services
- Community-Based tourism
- Panorama Experience Tour





**CORPORATE PRESENTATION** 

## **Business Pillars**







#### FOREIGN ARRIVAL TO INDONESIA





#### DOMESTIC MOVEMENT IN INDONESIA 1H/2023



## **Total seat capacity in SEA:** 244,9 million seats capacity (Domestic and International, Jan-Jul 2023), yet still 19% lower than 2019



Source : Official Airlines Guide, July 2023

Panorama

## Panorama >>>>

## Business Update

Financial Highlight & Strategy





MOVING FORWARD

## Business Activity



## High enthusiasm from domestic market to buy tour and travel products in several travel fairs





## Outbound / Travel & Leisure - Market segment

#### **CORPORATE TRAVEL**

Services for business travel needs within the country and abroad. Business model: b2b Market: Indonesia corporation, Government

#### **LEISURE TOUR**

Services for domestic and overseas holiday products include component products (tickets, hotel vouchers, etc.) Business model: b2b, b2b2c Market: Domestic, ret