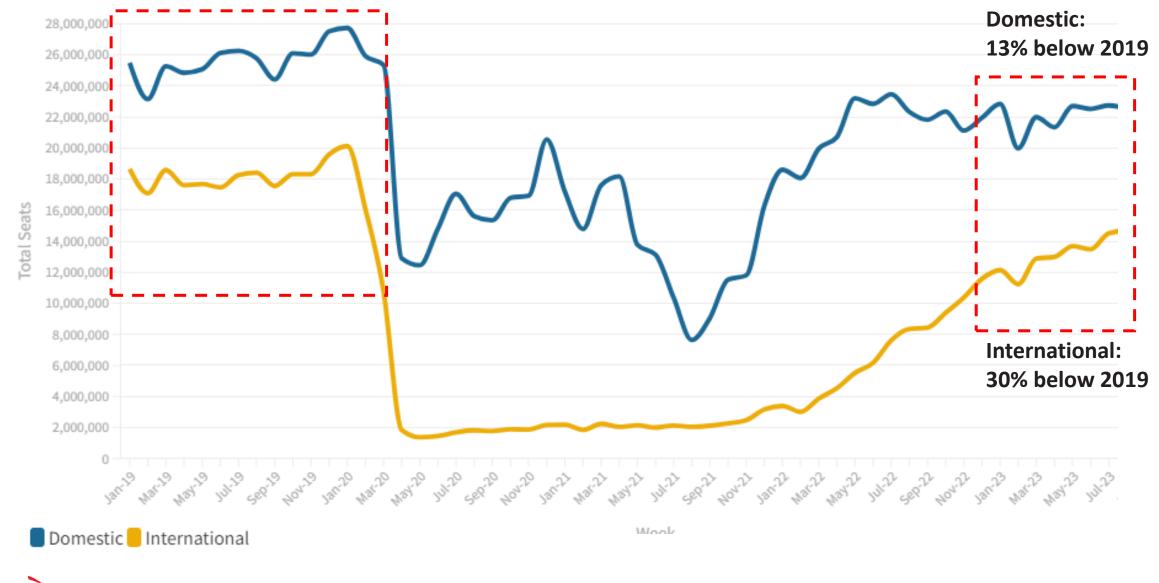

#### DOMESTIC MOVEMENT IN INDONESIA 1H/2023

## **Total seat capacity in SEA:** 244,9 million seats capacity (Domestic and International, Jan-Jul 2023), yet still 19% lower than 2019

Source : Official Airlines Guide, July 2023

Panorama