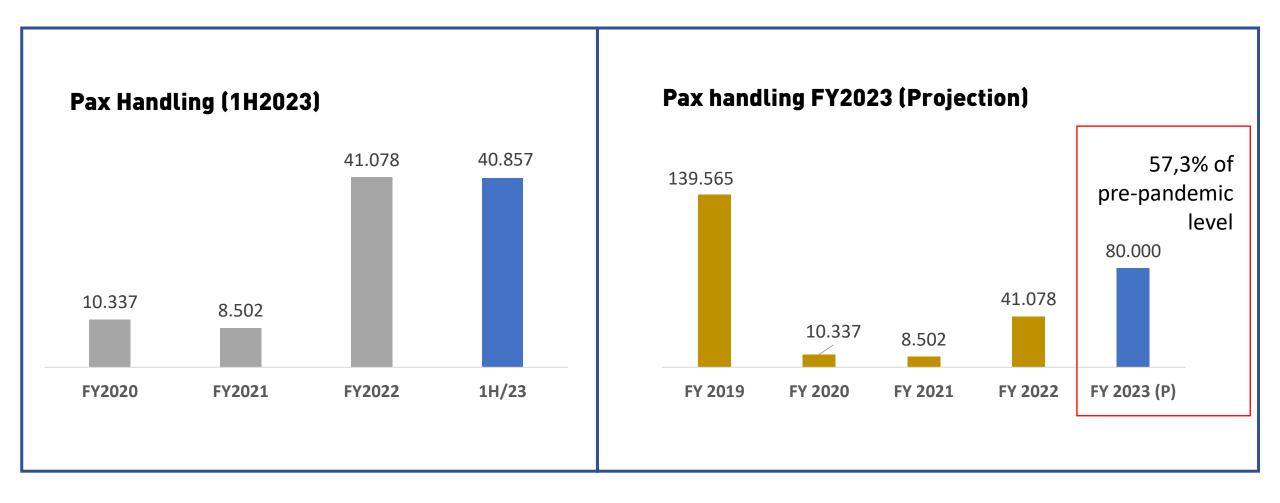

and overseas holiday products include component products (tickets, hotel vouchers, etc.) Business model: b2b, b2b2c Market: Domestic, retail

#### **CORPORATE INCENTIVE**

Services for companies that provide rewards in the form of trips or holidays to employees, partners or other relations. Business model: b2b Market: Indonesia companies



## Pax handling Outbound / Travel & Leisure - Market segment





## International tourist with Group Tours Coming Steadily





Panorama 🥍













## Business Activity

#### Actively participates in various B2B trade shows abroad





Panorama at Asian Tourism Forum (ATF), February 2023





Panorama at Arabian Travel Mart (ATM)-Dubai, April 2023



Panorama at ITB Berlin – Berlin, March 2023

Panoram



## KINERJA PAX HANDLING INBOUND (1H2023)









OF COM

**Business** Updat

## Financial Highlight & Strategy

and income



### PANR Business figures 2018 - 2023

Panorama



**CORPORATE PRESENTATION** 





## Strategic plan in 2023

Optimizing resources to capture the pent-up demand momentum



Implement Smart-Operation that could reduce 50-60% of expenses

- Maintaining Opex at a manageable level a)
- b) Use of technology in the back-end to increase operational effectiveness and productivity (TourPlan, COBT, Aurora, Jarvis, Arjuna, Katrina, Monica)
- Panorama Agent with a B2B2C business C) model can increase productivity without increasing fixed costs



**Deleveraging** by divestment of nonproductive assets or portfolio to reduce debt ratio



- Run Omni-channel model to increase end-toend business ecosystem and extending d