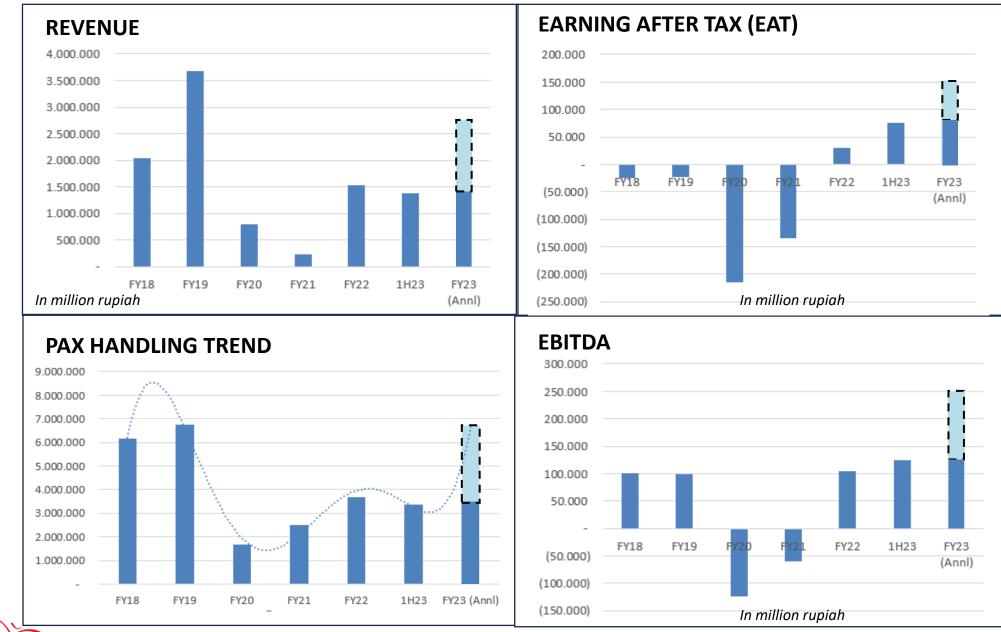

retail

#### **CORPORATE INCENTIVE**

Services for companies that provide rewards in the form of trips or holidays to employees, partners or other relations. Business model: b2b Market: Indonesia companies



## Pax handling Outbound / Travel & Leisure - Market segment





## International tourist with Group Tours Coming Steadily





Panorama 🥍













## Business Activity

#### Actively participates in various B2B trade shows abroad





Panorama at Asian Tourism Forum (ATF), February 2023





Panorama at Arabian Travel Mart (ATM)-Dubai, April 2023



Panorama at ITB Berlin – Berlin, March 2023

Panoram



## KINERJA PAX HANDLING INBOUND (1H2023)









OF COM

**Business** Updat

## Financial Highlight & Strategy

and income



### PANR Business figures 2018 - 2023

Panorama



**CORPORATE PRESENTATION** 





## Strategic plan in 2023

Optimizing resources to capture the pent-up demand momentum



Implement Smart-Operation that could reduce 50-60% of expenses

- Maintaining Opex at a manageable level a)
- b) Use of technology in the back-end to increase operational effectiveness and productivity (TourPlan, COBT, Aurora, Jarvis, Arjuna, Katrina, Monica)
- Panorama Agent with a B2B2C business C) model can increase productivity without increasing fixed costs



**Deleveraging** by divestment of nonproductive assets or portfolio to reduce debt ratio



- Run Omni-channel model to increase end-toend business ecosystem and extending distribution channel
- Panorama.ID as B2C apps which sell component a) products (air ticket, hotel voucher, train ticket, entrance fee)